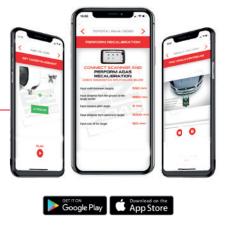

3

PATENT-PENDING TARGET POSITIONING Target placement guides with OEM specifications.

**EXCLUSIVE MOBILE APP** 

The EZ-ADAS system offers an exclusive app with easy 3D videos that guide you through target placement and provides all the information needed to perform recalibrations. We've taken the time to understand the OEM procedures so you don't have to. Our target placement guide uses clear, easy steps directly identified from the OEM, eliminating uncertainty.