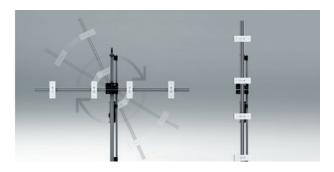

### Innovative standards.

The EZ ADAS recalibration system is an advanced kit of precision tools designed to innovative standards which is easy for even the first time user to use. It features a unique, fast and precise centerline setup, based on OEM procedures, for easy operation. The entire guided recalibration procedure consists of just a few easy steps up to 40% less than the majority of commercially available systems - resulting in significantly improved productivity.

#### MIRROR LASER STAND

Easy centerline setup using mirror stand for accurate positioning.

### FOLD-UP AND ROLL AWAY Space-saving design reduces the need for extra shop storage.