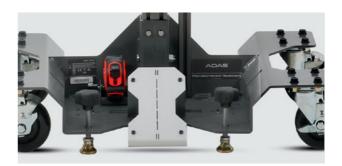

### **PDL4100**

LASER TECHNOLOGY Laser-quided positioning for a fast and accurate target placement.

Ever more sophisticated and widely used, ADAS systems represent a challenge for bodyshops and car repair shops - a challenge that conceals a big opportunity. Even the simplest repair may involve one or more ADAS devices. A precise and efficient ADAS recalibration system can thus open up new business opportunities.

3

PATENT-PENDING TARGET POSITIONING Target placement guides with OEM specifications.

**EXCLUSIVE MOBILE APP** 

The EZ-ADAS system offers an exclusive app with easy 3D videos that guide you through target placement and provides all the information needed to perform recalibrations. We've taken the time to understand the OEM procedures so you don't have to. Our target placement guide uses clear, easy steps directly identified from the OEM, eliminating uncertainty.

#### MIRROR LASER STAND

Easy centerline setup using mirror stand for accurate positioning.