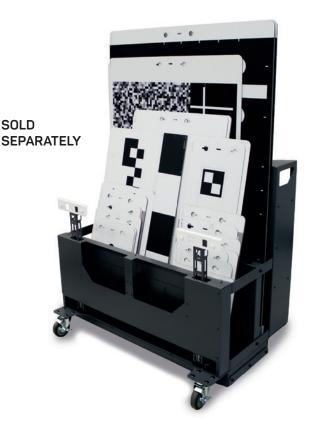

## **STORAGE CART**

THE PERFECT SOLUTION TO ORGANIZE YOUR TARGETS AND ACCESSORIES

The EZ-ADAS cart provides a storage solution for all EZ-ADAS recalibration targets and accessories, and has additional space to store other accessories commonly used during ADAS calibration work.