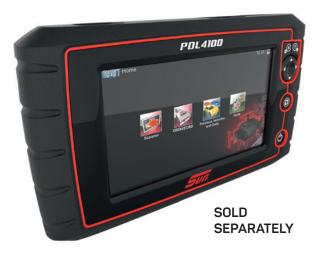

### **PDL4100**

LASER TECHNOLOGY Laser-quided positioning for a fast and accurate target placement.

Ever more sophisticated and widely used, ADAS systems represent a challenge for bodyshops and car repair shops - a challenge that conceals a big opportunity. Even the simplest repair may involve one or more ADAS devices. A precise and efficient ADAS recalibration system can thus open up new business opportunities.

CHECK OUR COVERAGE BY SCANNING THIS QR CODE OR ACCESS www.ezadashub.com

PDL 4100 will allow you to get ADAS recalibration fully complete and also include functions you expect from a Sun<sup>®</sup> Diagnostic Tool: OEM-specific codes, data, tests, relearns and adaptations for an extensive vehicle make coverage across all major manufacturers.