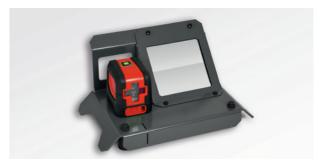

### **PDL4100**

LASER TECHNOLOGY Laser-quided positioning for a fast and accurate target placement.

Ever more sophisticated and widely used, ADAS systems represent a challenge for bodyshops and car repair shops - a challenge that conceals a big opportunity. Even the simplest repair may involve one or more ADAS devices. A precise and efficient ADAS recalibration system can thus open up new business opportunities.

3

PATENT-PENDING TARGET POSITIONING Target placement guides with OEM specifications.

**EXCLUSIVE MOBILE APP** 

The EZ-ADAS system offers an exclusive app with easy 3D videos that guide you through target placement and provides all the information needed to perform recalibrations. We've taken the time to understand the OEM procedures so you don't have to. Our target placement guide uses clear, easy steps directly identified from the OEM, eliminating uncertainty.

#### MIRROR LASER STAND

Easy centerline setup using mirror stand for accurate positioning.