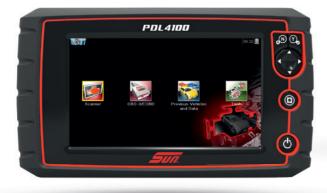

### **PDL4100**

LASER TECHNOLOGY Laser-quided positioning for a fast and accurate target placement.

Ever more sophisticated and widely used, ADAS systems represent a challenge for bodyshops and car repair shops - a challenge that conceals a big opportunity. Even the simplest repair may involve one or more ADAS devices. A precise and efficient ADAS recalibration system can thus open up new business opportunities.

CHECK OUR COVERAGE BY SCANNING THIS QR CODE OR ACCESS www.ezadashub.com

PDL 4100 will allow you to get ADAS recalibration fully complete and also include functions you expect from a Sun<sup>®</sup> Diagnostic Tool: OEM-specific codes, data, tests, relearns and adaptations for an extensive vehicle make coverage across all major manufacturers.