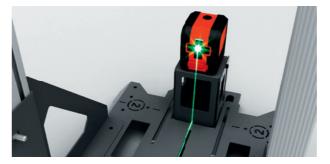

### **PDL4100**

LASER TECHNOLOGY Laser-quided positioning for a fast and accurate target placement.

Ever more sophisticated and widely used, ADAS systems represent a challenge for bodyshops and car repair shops - a challenge that conceals a big opportunity. Even the simplest repair may involve one or more ADAS devices. A precise and efficient ADAS recalibration system can thus open up new business opportunities.

#### MIRROR LASER STAND

Easy centerline setup using mirror stand for accurate positioning.