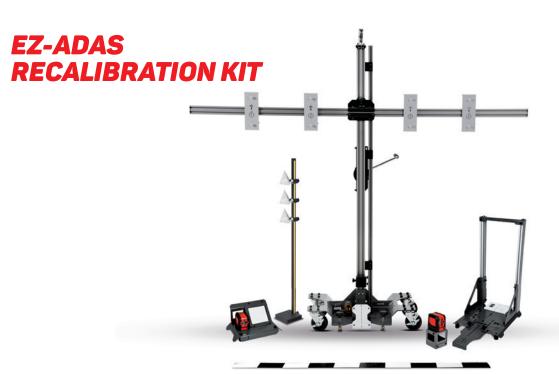

## **EZ-ADAS**

**MUCH MORE THAN JUST** AN ADAS RECALIBRATION SYSTEM: A KIT OF **ADVANCED TOOLS** COMBINING EASE OF USE WITH HIGH PRECISION.

# UNIQUE OEM B CENTERLINE S **PROCESS**

The new EZ ADAS system consists of just three elements which are easy to handle and position and can be compressed after use. It integrates with the majority of existing wheel alignment systems (including John Bean® and Hofmann®) and works in perfect synergy with all SUN diagnostics tools (PDL4100).

### Innovative standards.

The EZ ADAS recalibration system is an advanced kit of precision tools designed to innovative standards which is easy for even the first time user to use. Once the geometrical driving axis has been identified in a userfriendly procedure, rapid repositioning of the target with laser pointing assures accurate, foolproof results. The entire guided recalibration procedure consists of just a few easy steps - up to 40% less than the majority of commercially available systems - resulting in significantly improved productivity.

#### Features.

placement.

MIRROR LASER STAND

Laser-guided positioning for Easy centerline setup using a fast and accurate target mirror stand for accurate Target placement guides with the need for extra shop storage. positioning.

**PATENT-PENDING TARGET POSITIONING** 

OEM specifications.

EASE OF USE WITH HIGH PRECISION

**FOLD-UP AND ROLL AWAY** 

Space-saving design reduces

UP TO FEWER STEPS THAN OTHER AFTERMARKET **ADAS SYSTEMS** 