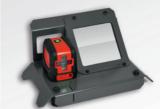

#### Features.

placement.

MIRROR LASER STAND

Laser-guided positioning for Easy centerline setup using a fast and accurate target mirror stand for accurate Target placement guides with the need for extra shop storage. positioning.