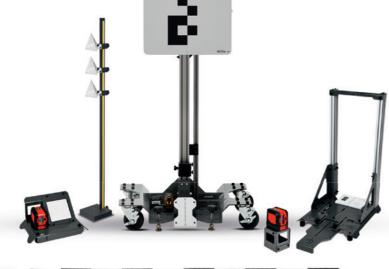

# UNIQUE OEM B CENTERLINE S **PROCESS**

The new EZ ADAS system consists of just three elements which are easy to handle and position and can be compressed after use. It integrates with the majority of existing wheel alignment systems (including John Bean® and Hofmann®) and works in perfect synergy with all SUN diagnostics tools (PDL4100).

### Innovative standards.

The EZ ADAS recalibration system is an advanced kit of precision tools designed to innovative standards which is easy for even the first time user to use. Once the geometrical driving axis has been identified in a userfriendly procedure, rapid repositioning of the target with laser pointing assures accurate, foolproof results. The entire guided recalibration procedure consists of just a few easy steps - up to 40% less than the majority of commercially available systems - resulting in significantly improved productivity.

#### Features.

placement.

MIRROR LASER STAND

Laser-guided positioning for Easy centerline setup using a fast and accurate target mirror stand for accurate Target placement guides with the need for extra shop storage. positioning.

**PATENT-PENDING TARGET POSITIONING** 

OEM specifications.

EASE OF USE WITH HIGH PRECISION

**FOLD-UP AND ROLL AWAY** 

Space-saving design reduces

UP TO FEWER STEPS THAN OTHER AFTERMARKET **ADAS SYSTEMS** 