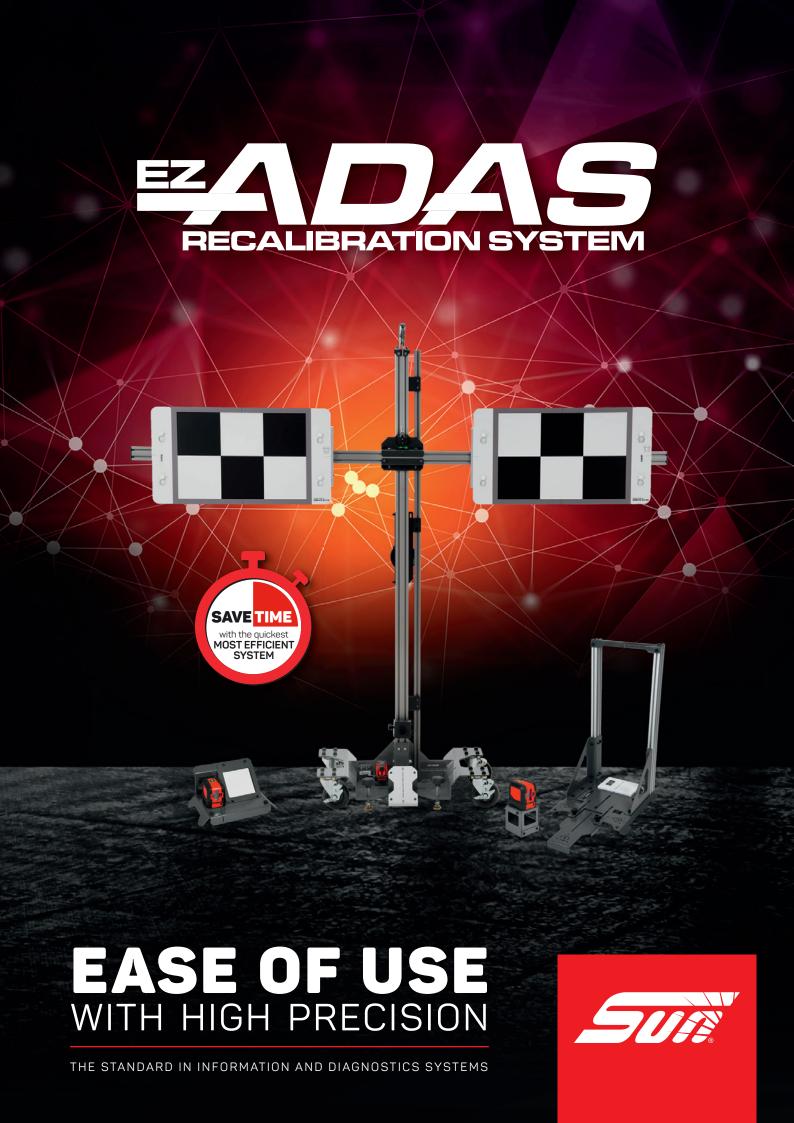

## **EZ-ADAS**

**MUCH MORE THAN JUST** AN ADAS RECALIBRATION SYSTEM: A KIT OF **ADVANCED TOOLS** COMBINING EASE OF USE WITH HIGH PRECISION.

# UNIQUE OEM B CENTERLINE S **PROCESS**

The new EZ ADAS system consists of just three elements which are easy to handle and position and can be compressed after use. It integrates with the majority of existing wheel alignment systems (including John Bean® and Hofmann®) and works in perfect synergy with all SUN diagnostics tools (PDL4100).

### Innovative standards.

The EZ ADAS recalibration system is an advanced kit of precision tools designed to innovative standards which is easy for even the first time user to use. Once the geometrical driving axis has been identified in a userfriendly procedure, rapid repositioning of the target with laser pointing assures accurate, foolproof results. The entire guided recalibration procedure consists of just a few easy steps - up to 40% less than the majority of commercially available systems - resulting in significantly improved productivity.

**PATENT-PENDING TARGET POSITIONING** 

OEM specifications.

EASE OF USE WITH HIGH PRECISION

**FOLD-UP AND ROLL AWAY** 

Space-saving design reduces

UP TO FEWER STEPS THAN OTHER AFTERMARKET **ADAS SYSTEMS** 