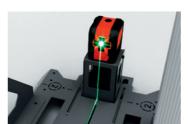

### Innovative standards.

The EZ ADAS recalibration system is an advanced kit of precision tools designed to innovative standards which is easy for even the first time user to use. Once the geometrical driving axis has been identified in a userfriendly procedure, rapid repositioning of the target with laser pointing assures accurate, foolproof results. The entire guided recalibration procedure consists of just a few easy steps - up to 40% less than the majority of commercially available systems - resulting in significantly improved productivity.

**PATENT-PENDING TARGET POSITIONING** 

OEM specifications.

EASE OF USE WITH HIGH PRECISION

**FOLD-UP AND ROLL AWAY** 

Space-saving design reduces

UP TO FEWER STEPS THAN OTHER AFTERMARKET **ADAS SYSTEMS** 