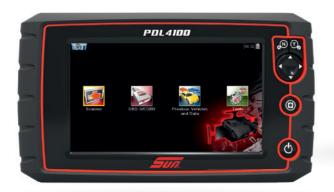

# UNIQUE OEM B CENTERLINE S **PROCESS**

The new EZ ADAS system consists of just three elements which are easy to handle and position and can be compressed after use. It integrates with the majority of existing wheel alignment systems (including John Bean® and Hofmann®) and works in perfect synergy with all SUN diagnostics tools (PDL4100).

## **EXCLUSIVE MOBILE APP**

Get access to real-time data for OEM diagnostic updates and ADAS setup.

EZ-ADAS offers a exclusive APP with step-by-step videos that includes all information needed to perform recalibrations. It's the perfect combination between tutorial videos for target placement and data, right at your fingertips.