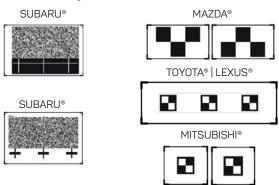

## **DELUXE KIT**

#### FRONT CAMERA TARGETS

Includes all targets from Basic Kit