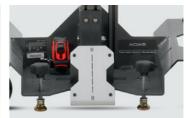

# UNIQUE OEM B CENTERLINE S **PROCESS**

The new EZ ADAS system consists of just three elements which are easy to handle and position and can be compressed after use. It integrates with the majority of existing wheel alignment systems (including John Bean® and Hofmann®) and works in perfect synergy with all SUN diagnostics tools (PDL4100).