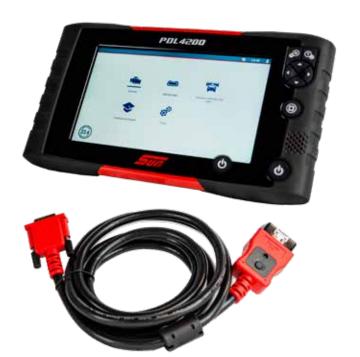

#### Rugged, Newest Generation Product Design

- $\cdot$  Large 8" capacitive touchscreen display for better readability in sunlight and ease of use
- Connect seamlessly to vehicles with Ethernet communication systems
- Receive software updates direct to the tool via Wi-Fi®\*

#### **Faster and More Productive**

- Access to comprehensive OEM-specific automotive coverage for nearly 40 manufactures and over 100 vehicle systems automotive coverage for 49 domestic, Asian and European vehicles
- Super-fast boot up: ready to use in just 2 seconds; diagnostic results in as little as 30 seconds
- Detailed trouble code definitions, live data, functional tests, relearns and adaptations
- Instant Vehicle ID automatically powers up and reads the vehicle ID when connected
- Verify diagnosis and repair with powerful bidirectional controls for operations such as injector balance, gauge sweep, misfire detection, brake bleed and EVAP
- Embedded SMX® Operating System dedicated to diagnostic functions forfast, reliable operation