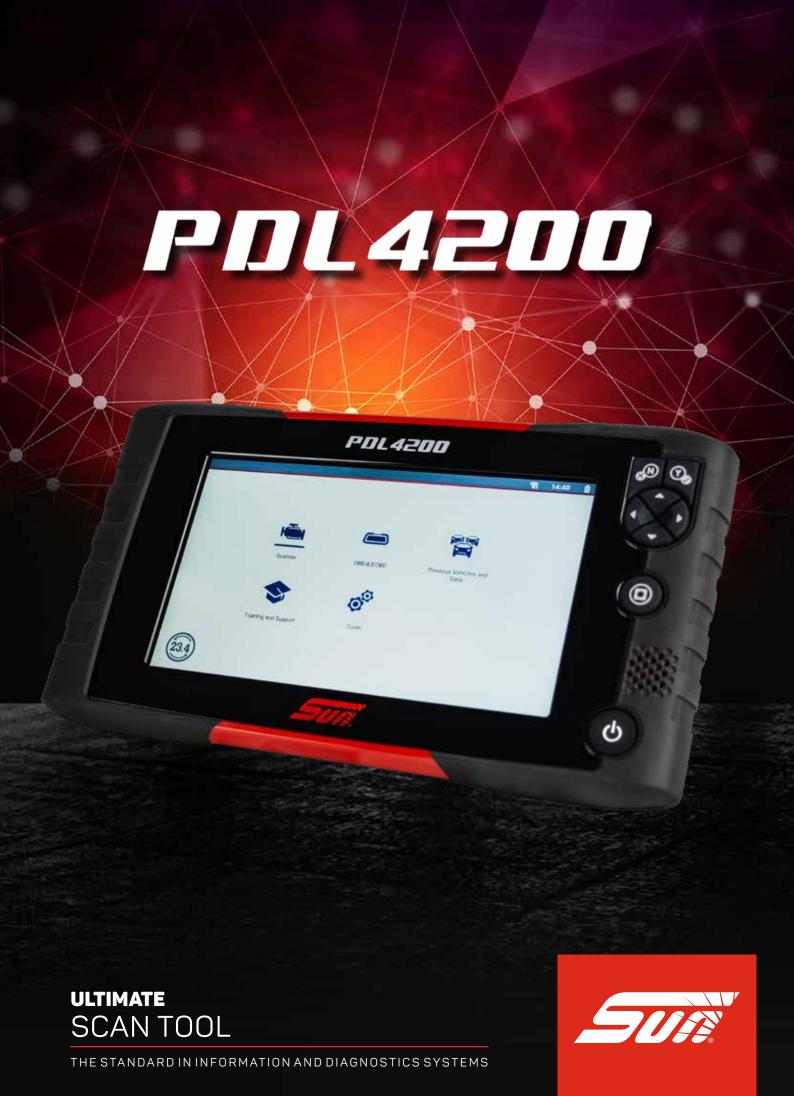

### PDL 4200™

# THE WORLD'S MOST POPULAR DIAGNOSTIC PLATFORM IS NOW EVEN BETTER.

Already trusted by technicians worldwide, our Diagnostic platform has been redesigned and upgraded to be the ultimate scan tool for everyday maintenance and repairs. With exclusive SureTrack® verified repair information, and comprehensive coverage for domestic and imported vehicles, PDL 4200™ provides all the sophisticated features you need to handle a broad range of diagnostics — without the complex functions you don't. It's going to plus your capabilities from day one.